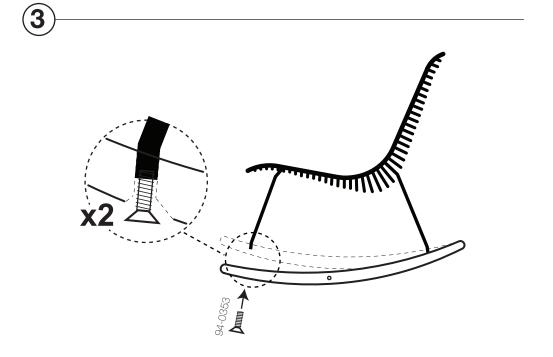

## HOUE

SKETCH ROCKING CHAIR

HENRIK PEDERSEN

**ASSEMBLY INSTRUCTIONS** 

97-1900-v4