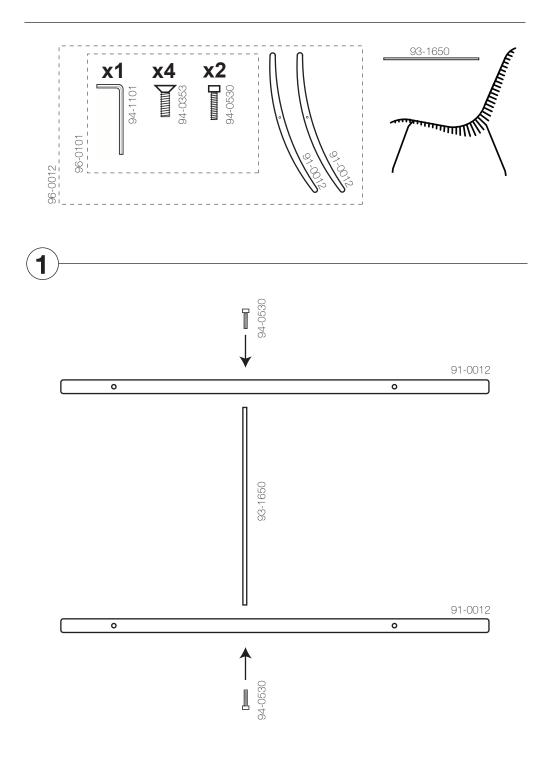

## HOUE

SKETCH ROCKING CHAIR

HENRIK PEDERSEN

**ASSEMBLY INSTRUCTIONS** 

97-1900-v4