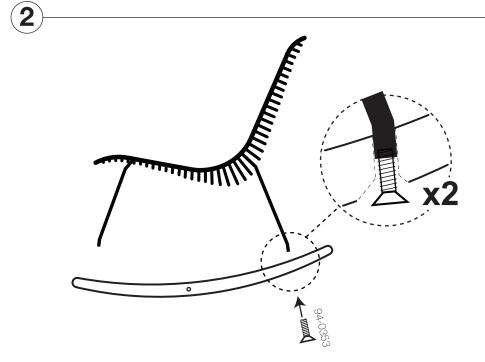

## HOUE

SKETCH ROCKING CHAIR

HENRIK PEDERSEN

**ASSEMBLY INSTRUCTIONS** 

97-1900-v4