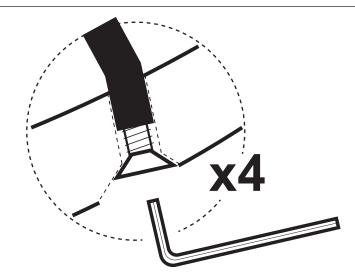

## HOUE

SKETCH ROCKING CHAIR

HENRIK PEDERSEN

**ASSEMBLY INSTRUCTIONS** 

97-1900-v4