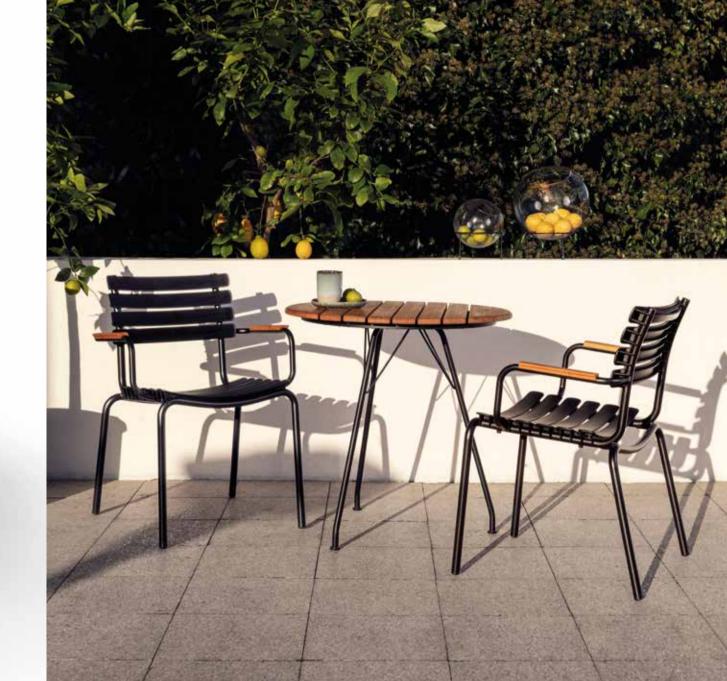

## **ReCLIPS**

#### LAMELLAS MADE FROM DANISH HOUSEHOLD PLASTIC TRASH

ReCLIPS is a collection of chairs with wide plastic lamellas clipped on a powder coated aluminum frame.

The lamellas are made from Danish household plastic trash and produced in Denmark. The technology behind re-using plastic household trash for furniture production is developed in Denmark. So, looking at ReCLIPS you are basically looking at the result of mixing Danish design and Danish innovation in applying new thinking and materials into a chair.

ReCLIPS Dining and Rocking chairs come in 4 mono colors: black, dark grey, olive green and sky blue – and with the choice of aluminum or bamboo armrests. The Bar stool is available in black. The aluminum frame combined with the UV protected plastic lamellas keep the maintenance to a minimum.

27 20 14

**ReCLIPS ROCKING CHAIR IN MONO COLOR. AVAILABLE IN 4 BEAUTIFUL COLORS WITH OR WITHOUT BAMBOO ARMRESTS.** 

ReCLIPS DINING CHAIR WITH OR WITHOUT BAMBOO ARMRESTS. ReCLIPS DINING CHAIRS ARE STACKABLE.