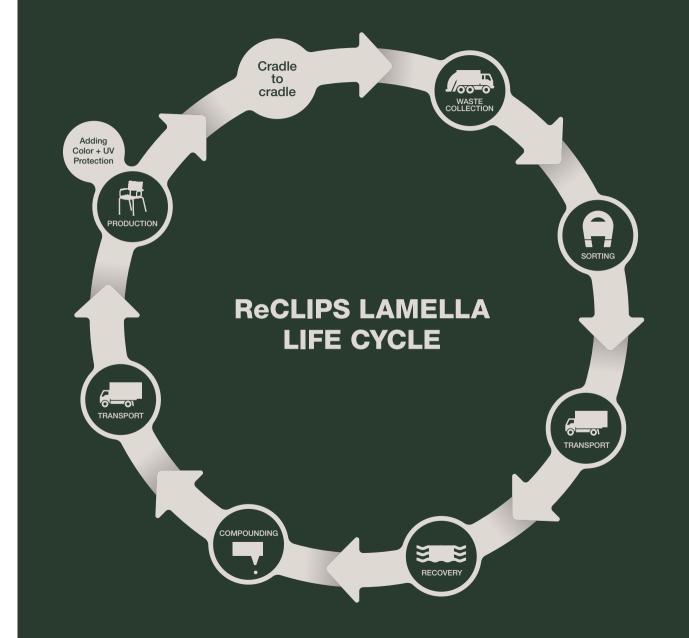

# HOUSEHOLD PLASTIC TRASH

ReCLIPS IS MADE OF LAMELLAS: 97% HOUSEHOLD PLASTIC TRASH + 3% COLOR PIGMENTS AND UV PROTECTION. FRAME: POWDER COATED ALUMINIUM

Developing ReCLIPS, HOUE was determined that the right steps were taken in creating a responsible collection of chairs.

By using household plastic trash instead of virgin – or recycled industrial plastic, it is not only the recycling of plastic and the use of trash that is beneficial – there are also significant savings on the amount of energy used in production.

When creating products from household plastic trash, we worked from a systematic perspective, taking into account how things are always connected. Consequently, we base our decisions on facts and thorough documentation.