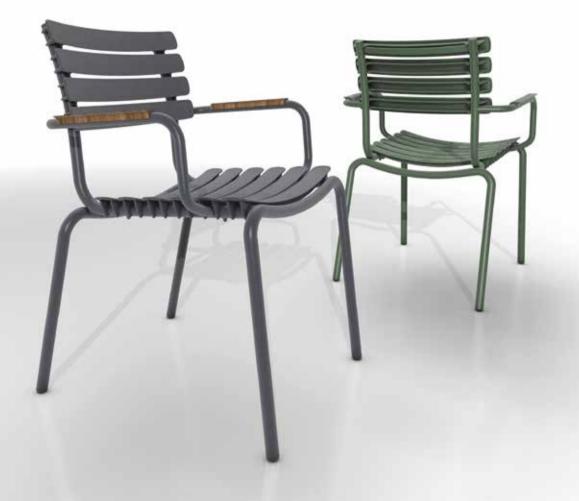

ReCLIPS Dining and Rocking chairs come in 4 mono colors: black, dark grey, olive green and sky blue – and with the choice of aluminum or bamboo armrests. The Bar stool is available in black. The aluminum frame combined with the UV protected plastic lamellas keep the maintenance to a minimum.

27 20 14

**ReCLIPS ROCKING CHAIR IN MONO COLOR. AVAILABLE IN 4 BEAUTIFUL COLORS WITH OR WITHOUT BAMBOO ARMRESTS.** 

ReCLIPS DINING CHAIR WITH OR WITHOUT BAMBOO ARMRESTS. ReCLIPS DINING CHAIRS ARE STACKABLE.