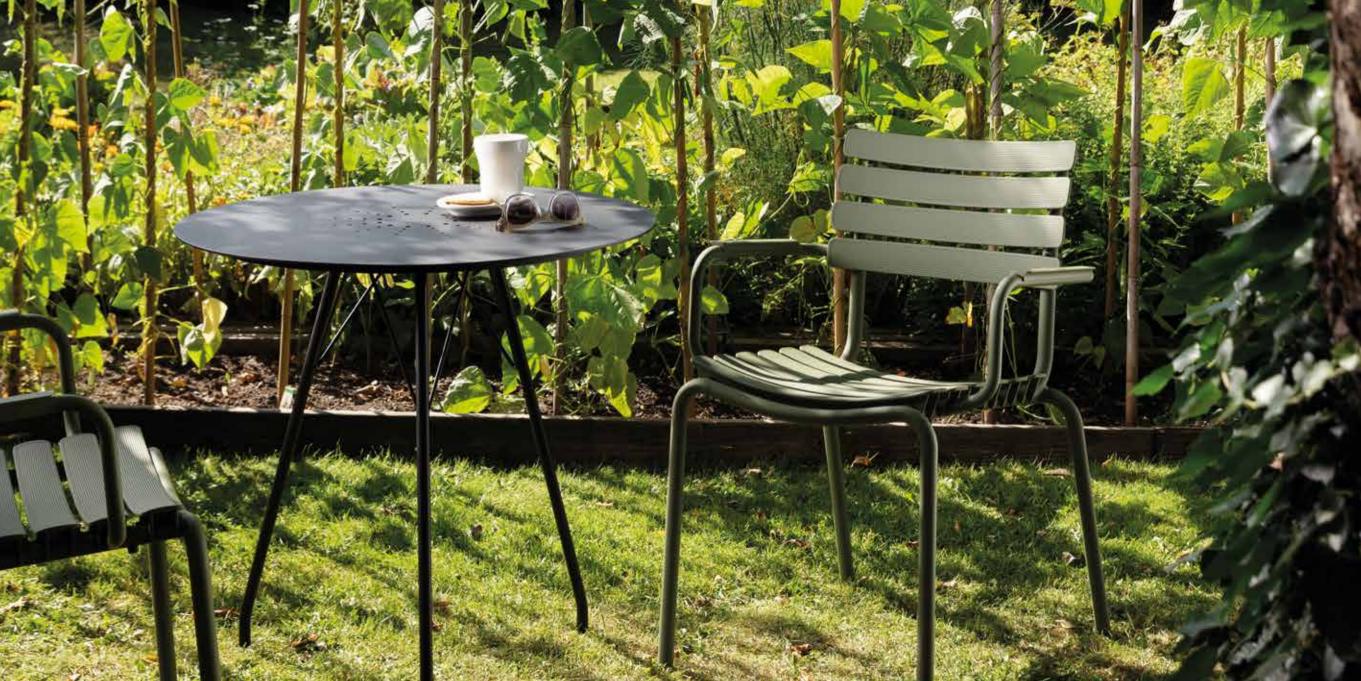

## **ReCLIPS**

#### LAMELLAS MADE FROM DANISH HOUSEHOLD PLASTIC TRASH

ReCLIPS is a collection of chairs with wide plastic lamellas clipped on a powder coated aluminum frame.

The lamellas are made from Danish household plastic trash and produced in Denmark. The technology behind re-using plastic household trash for furniture production is developed in Denmark. So, looking at ReCLIPS you are basically looking at the result of mixing Danish design and Danish innovation in applying new thinking and materials into a chair.

ReCLIPS Dining and Rocking chairs come in 4 mono colors: black, dark grey, olive green and sky blue – and with the choice of aluminum or bamboo armrests. The Bar stool is available in black. The aluminum frame combined with the UV protected plastic lamellas keep the maintenance to a minimum.