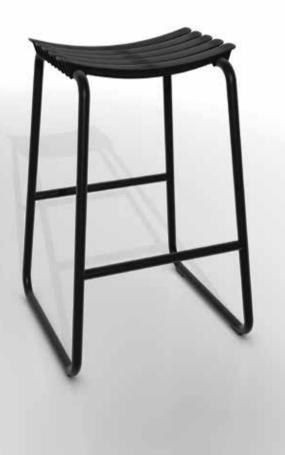

70 27

ReCLIPS BAR STOOL. BLACK FRAME AND LAMELLAS. HEIGHT 80 CM. THE BAR STOOL IS STACKABLE.

20