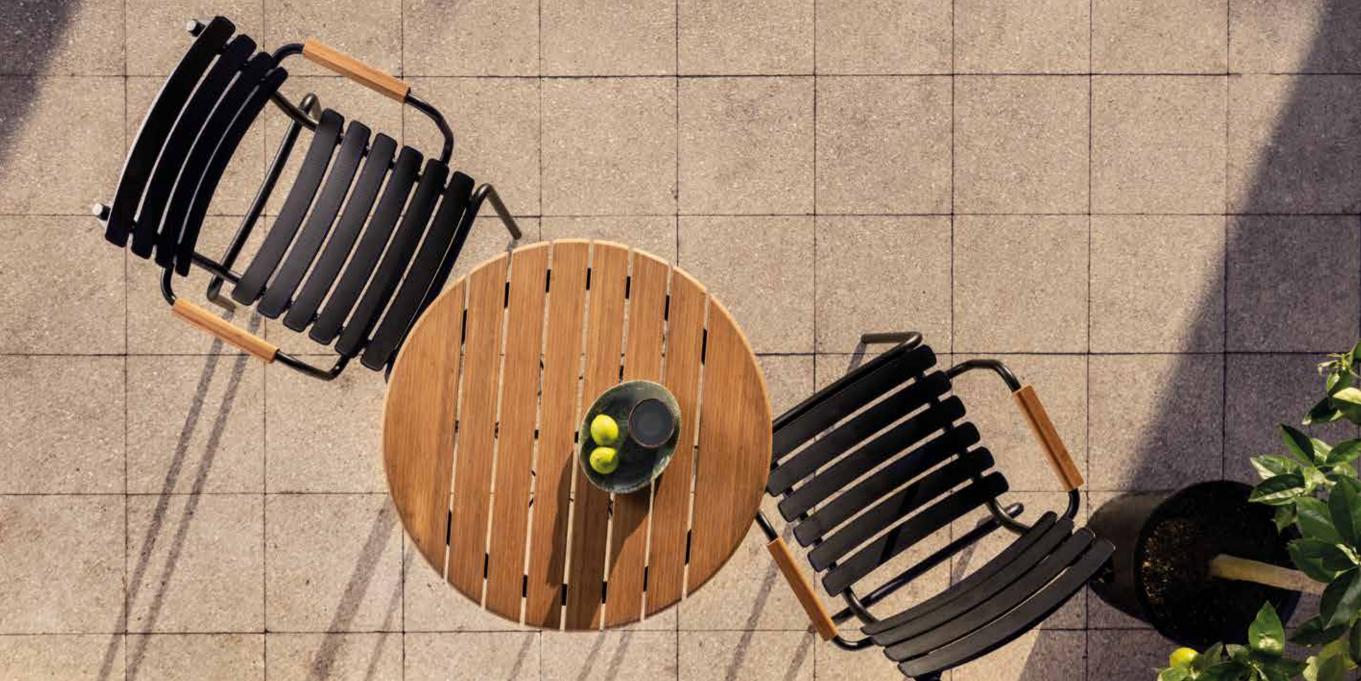

## **ReCLIPS**

#### LAMELLAS MADE FROM DANISH HOUSEHOLD PLASTIC TRASH

ReCLIPS is a collection of chairs with wide plastic lamellas clipped on a powder coated aluminum frame.

The lamellas are made from Danish household plastic trash and produced in Denmark. The technology behind re-using plastic household trash for furniture production is developed in Denmark. So, looking at ReCLIPS you are basically looking at the result of mixing Danish design and Danish innovation in applying new thinking and materials into a chair.

ReCLIPS Dining and Rocking chairs come in 4 mono colors: black, dark grey, olive green and sky blue – and with the choice of aluminum or bamboo armrests. The Bar stool is available in black. The aluminum frame combined with the UV protected plastic lamellas keep the maintenance to a minimum.

27 20 14

**ReCLIPS ROCKING CHAIR IN MONO COLOR. AVAILABLE IN 4 BEAUTIFUL COLORS WITH OR WITHOUT BAMBOO ARMRESTS.** 

ReCLIPS DINING CHAIR WITH OR WITHOUT BAMBOO ARMRESTS. ReCLIPS DINING CHAIRS ARE STACKABLE.